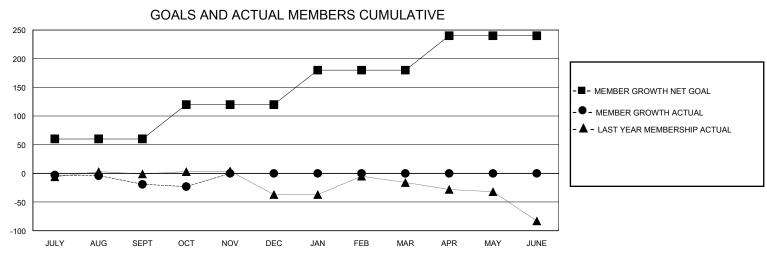

## District 201V3

GMT: LOCATION AUSTRALIA GMT CA

| •             |               |             |               |                       |                        |                         | •                                                  |  |
|---------------|---------------|-------------|---------------|-----------------------|------------------------|-------------------------|----------------------------------------------------|--|
|               | Club          | s           |               | Members               |                        |                         |                                                    |  |
|               | RESULTS FOR   | R 2024-2025 |               | RESULTS FOR 2024-2025 |                        |                         |                                                    |  |
| QUARTER       | NEW CLUB GOAL | NEW CLUBS   | DROPPED CLUBS | QUARTER MEME          | BER GROWTH NET<br>GOAL | MEMBER GROWTH<br>ACTUAL | DROPPED<br>MEMBERS ACTUAL<br>(including transfers) |  |
| JULY/AUG/SEPT | 1             | 0           | 3             | JULY/AUG/SEPT         | 60                     | 31                      | 47                                                 |  |
| OCT/NOV/DEC   | 0             | 0           | 0             | OCT/NOV/DEC           | 60                     | 12                      | 11                                                 |  |
| JAN/FEB/MAR   | 0             | 0           | 0             | JAN/FEB/MAR           | 60                     | 0                       | 0                                                  |  |
| APR/MAY/JUNE  | 0             | 0           | 0             | APR/MAY/JUNE          | 60                     | 0                       | 0                                                  |  |